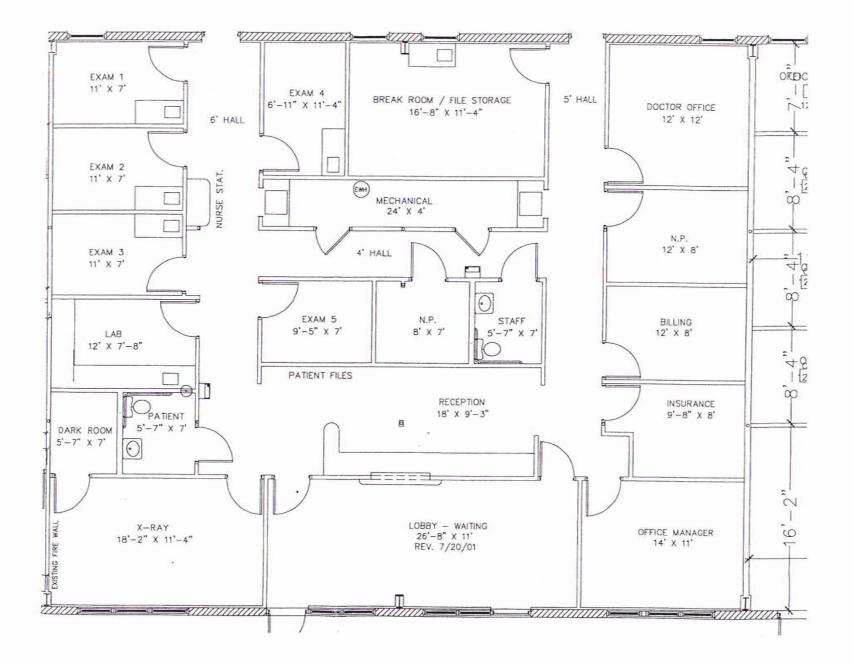

## Flexible Lease Terms

Broker Participation Protected An opportunity to expand your practice in the fast growing medical community at Park Hill Place

Image

This 3,000 sq. ft. Medical Office has a newly re-finished interior with 6 exam rooms, x-ray room, lab, doctor's private offices, 5 administrative offices, large waiting room, 2 handicapped restrooms, employee break room, file storage; 10' high ceilings; Ground level office with direct exterior entry. Private doctor and staff entrances. Great Signage. Plenty of parking.